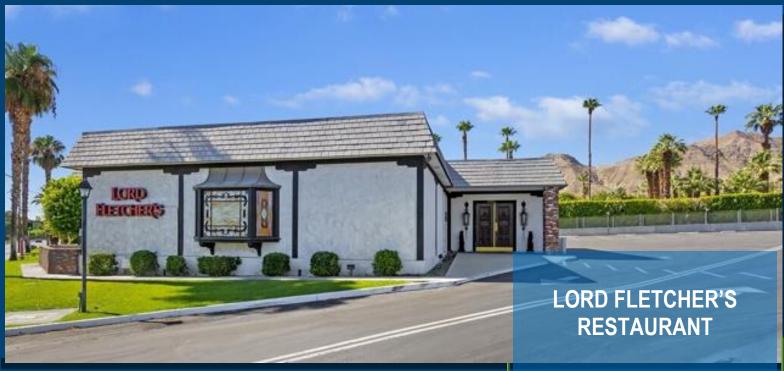

## **OFFERING**

Lord Fletcher's Restaurant is a familyowned business situated in the heart of Rancho Mirage – Restaurant Row. For the last 50 years, it has remained an iconic establishment in the desert known for its unique mid-15th century English-Shakespearean dine-in experience.

## BERT GARLAND Investment Broker Cal BRE: 00873468

Direct: 760.774.1048

70385 Highway 111
Corner Camino Del Cerro
Rancho Mirage
\$ 1,695,000
Approx. 4,047 SF Retail Building

The restaurant is 15 mins drive from Palm Springs International Airport. Its strategic location, known collection of curated European art and historical memorabilia, intimate atmosphere, famous British-American fusion entree, and signature desserts made Lord Fletcher's Restaurant one of Route 111 landmarks.