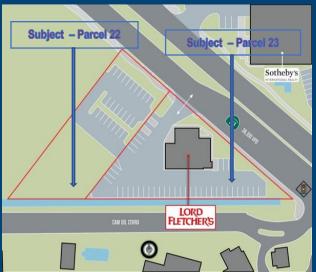

| Parcel Number/s:              | 689-210-022 & 689-210-023    |
|-------------------------------|------------------------------|
| Assessor's Subject Parcel:    | Parcel 22 and 23             |
| Combine Subject Parcel Size : | 56,255 SQF I 1.29 Acres      |
| Extra Lot/s:                  | 13,3300 Est. SQF             |
| Zone:                         | C - G                        |
| Building Size & Class:        | 4,047 SQF - Class C          |
| Building FAR:                 | 0.07                         |
| Matterport:                   | Exterior-Interior I Interior |