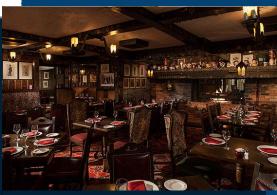

## **OFFERING**

Lord Fletcher's Restaurant is a familyowned business situated in the heart of Rancho Mirage – Restaurant Row. For the last 50 years, it has remained an iconic establishment in the desert known for its unique mid-15th century English-Shakespearean dine-in experience.

## BERT GARLAND Investment Broker Cal BRE: 00873468

Direct: 760.774.1048

70385 Highway 111
Corner Camino Del Cerro
Rancho Mirage
\$ 1,695,000
Approx. 4,047 SF Retail Building

The restaurant is 15 mins drive from Palm Springs International Airport. Its strategic location, known collection of curated European art and historical memorabilia, intimate atmosphere, famous British-American fusion entree, and signature desserts made Lord Fletcher's Restaurant one of Route 111 landmarks.