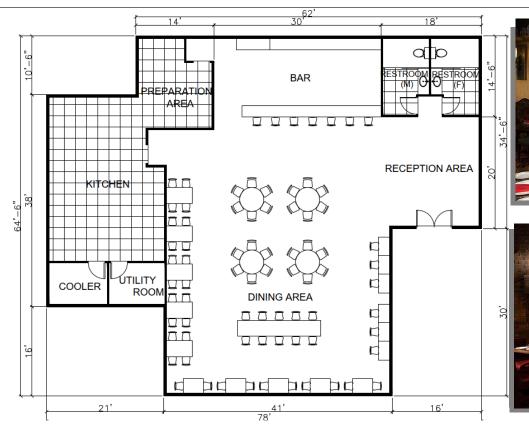

# LORD FLETCHER'S RESTAURANT \$ 1.695.000

\$ 1,695,000
70385 Highway 111 Corner Camino Del Cerro Rancho Mirage
Approx. 4,047 SQF Retail Building I total Land Area 56,255 SQF / 1.29 Acres

The interior floor dimension of the restaurant is illustrated above:

Reception Area: 320 est. sqft
Dining Area: 2050 est. sqft
Kitchen Area: 798 est. sqft

In addition, Lord Fletcher's Restaurant, equipped with stainless steel professional-grade kitchens equipment, designed to perform extraordinary food preparation function. It incorporate very durable finishes and surface appliances. Comport room and office space are clean and are all well maintained.