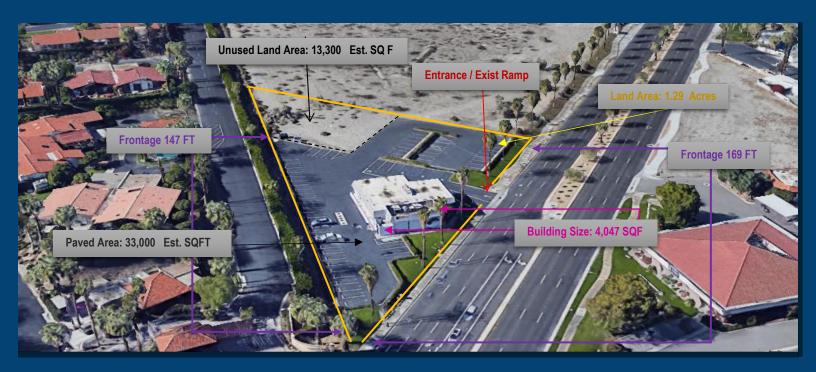

### **PROPERTY FACTS**

Building Size: 4,047 SF

Year Built: 1966

• Building Height: 1 Story

Tenancy: SingleLand Area: 1.29 AC

Parking Slots: 66

| Parcel Number/s:              | 689-210-022 & 689-210-023    |
|-------------------------------|------------------------------|
| Assessor's Subject Parcel:    | Parcel 22 and 23             |
| Combine Subject Parcel Size : | 56,255 SQF I 1.29 Acres      |
| Extra Lot/s:                  | 13,3300 Est. SQF             |
| Zone:                         | C - G                        |
| Building Size & Class:        | 4,047 SQF - Class C          |
| Building FAR:                 | 0.07                         |
| Matterport:                   | Exterior-Interior I Interior |

# LORD FLETCHER'S RESTAURANT \$ 1.695.000

\$ 1,695,000
70385 Highway 111 Corner Camino Del Cerro Rancho Mirage
Approx. 4,047 SQF Retail Building I total Land Area 56,255 SQF / 1.29 Acres

The interior floor dimension of the restaurant is illustrated above: