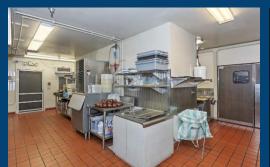

Reception Area: 320 est. sqft
Dining Area: 2050 est. sqft
Kitchen Area: 798 est. sqft

In addition, Lord Fletcher's Restaurant, equipped with stainless steel professional-grade kitchens equipment, designed to perform extraordinary food preparation function. It incorporate very durable finishes and surface appliances. Comport room and office space are clean and are all well maintained.