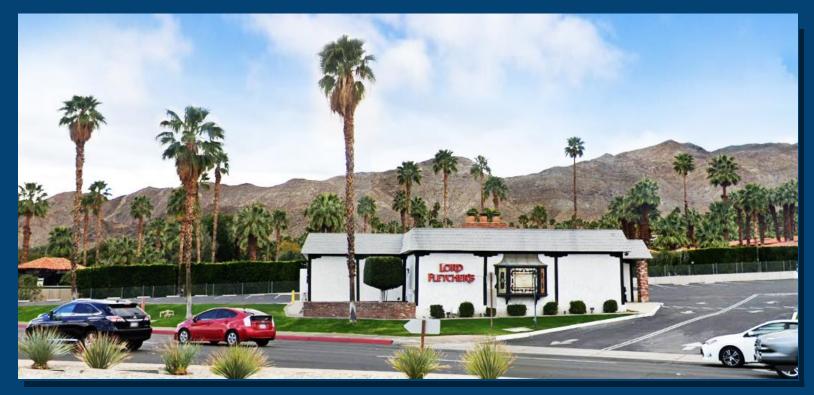

## **OFFERING**

Lord Fletcher's Restaurant is a familyowned business situated in the heart of Rancho Mirage – Restaurant Row. For the last 50 years, it has remained an iconic establishment in the desert known for its unique mid-15th century English-Shakespearean dine-in experience.

## BERT GARLAND Investment Broker Cal BRE: 00873468

Direct: 760.774.1048

70385 Highway 111
Corner Camino Del Cerro
Rancho Mirage
\$ 1,695,000
Approx. 4,047 SF Retail Building

The restaurant is 15 mins drive from Palm Springs International Airport. Its strategic location, known collection of curated European art and historical memorabilia, intimate atmosphere, famous British-American fusion entree, and signature desserts made Lord Fletcher's Restaurant one of Route 111 landmarks.