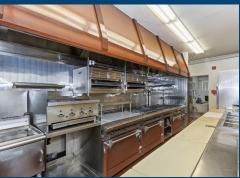

Reception Area: 320 est. sqft
Dining Area: 2050 est. sqft
Kitchen Area: 798 est. sqft

In addition, Lord Fletcher's Restaurant, equipped with stainless steel professional-grade kitchens equipment, designed to perform extraordinary food preparation function. It incorporate very durable finishes and surface appliances. Comport room and office space are clean and are all well maintained.