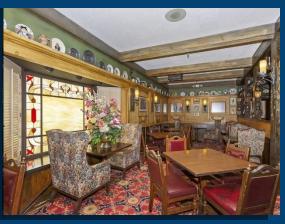

## **OFFERING**

Lord Fletcher's Restaurant is a familyowned business situated in the heart of Rancho Mirage – Restaurant Row. For the last 50 years, it has remained an iconic establishment in the desert known for its unique mid-15th century English-Shakespearean dine-in experience.

## BERT GARLAND Investment Broker Cal BRE: 00873468

Direct: 760.774.1048

70385 Highway 111
Corner Camino Del Cerro
Rancho Mirage
\$ 1,695,000
Approx. 4,047 SF Retail Building

The restaurant is 15 mins drive from Palm Springs International Airport. Its strategic location, known collection of curated European art and historical memorabilia, intimate atmosphere, famous British-American fusion entree, and signature desserts made Lord Fletcher's Restaurant one of Route 111 landmarks.

Reception Area: 320 est. sqft
Dining Area: 2050 est. sqft
Kitchen Area: 798 est. sqft

In addition, Lord Fletcher's Restaurant, equipped with stainless steel professional-grade kitchens equipment, designed to perform extraordinary food preparation function. It incorporate very durable finishes and surface appliances. Comport room and office space are clean and are all well maintained.