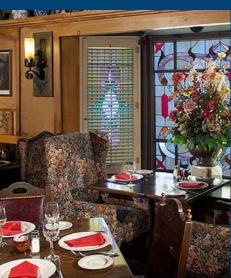

## **OFFERING**

Lord Fletcher's Restaurant is a familyowned business situated in the heart of Rancho Mirage – Restaurant Row. For the last 50 years, it has remained an iconic establishment in the desert known for its unique mid-15th century English-Shakespearean dine-in experience.

Reception Area: 320 est. sqft
Dining Area: 2050 est. sqft
Kitchen Area: 798 est. sqft

In addition, Lord Fletcher's Restaurant, equipped with stainless steel professional-grade kitchens equipment, designed to perform extraordinary food preparation function. It incorporate very durable finishes and surface appliances. Comport room and office space are clean and are all well maintained.