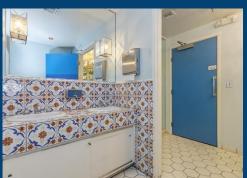

Reception Area: 320 est. sqft
Dining Area: 2050 est. sqft
Kitchen Area: 798 est. sqft

In addition, Lord Fletcher's Restaurant, equipped with stainless steel professional-grade kitchens equipment, designed to perform extraordinary food preparation function. It incorporate very durable finishes and surface appliances. Comport room and office space are clean and are all well maintained.