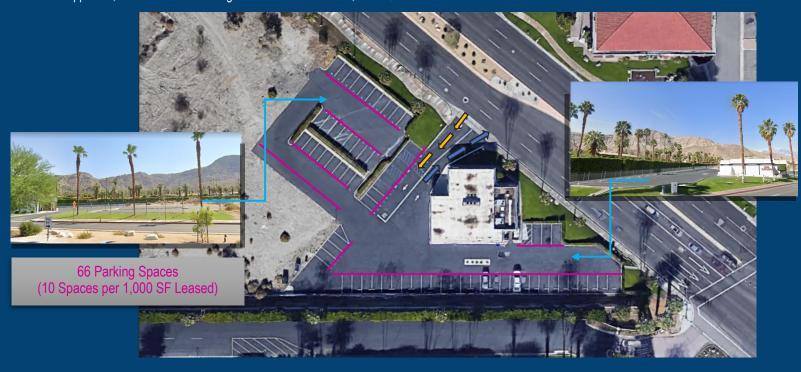

### **PROPERTY FACTS**

Building Size: 4,047 SF

Year Built: 1966

• Building Height: 1 Story

Tenancy: SingleLand Area: 1.29 AC

Parking Slots: 66

| Parcel Number/s:              | 689-210-022 & 689-210-023    |
|-------------------------------|------------------------------|
| Assessor's Subject Parcel:    | Parcel 22 and 23             |
| Combine Subject Parcel Size : | 56,255 SQF I 1.29 Acres      |
| Extra Lot/s:                  | 13,3300 Est. SQF             |
| Zone:                         | C - G                        |
| Building Size & Class:        | 4,047 SQF - Class C          |
| Building FAR:                 | 0.07                         |
| Matterport:                   | Exterior-Interior I Interior |